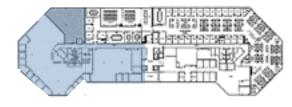

## 200 North Warner Road | Availabilities

| Suite | 301       |
|-------|-----------|
| Floor | Third     |
| Size  | 3,787 RSF |