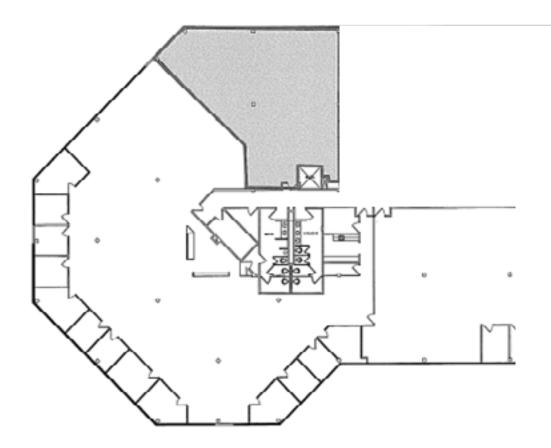

## 200 North Warner Road | Availabilities

| Suite | 301       |
|-------|-----------|
| Floor | Third     |
| Size  | 3,787 RSF |